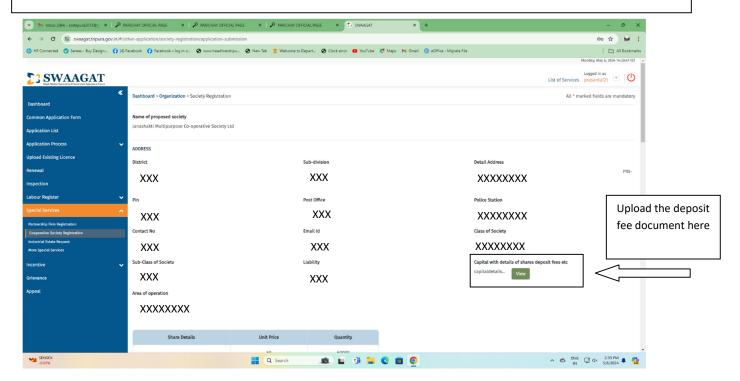

Step 9: After logging in the dashboard will appear as below.

Step 10: Under special services tab, click on Cooperative Society Registration and the details of the Society will appear as shown below.

## Step 11: Upload the required fields and proceed.