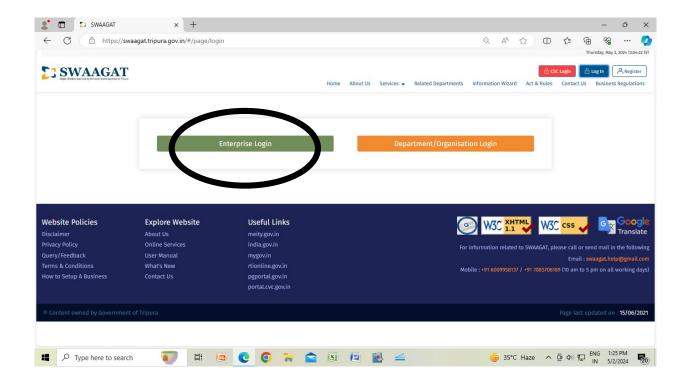

Step 4: The SWAAGAT home page will open.

Step 5: Fill in the required fields and click on register.

Step 6: Go to SWAAGAT homepage and click on Login

Step 7: Click on Enterprise Login

Step 8: Fill up the user credentials and log in