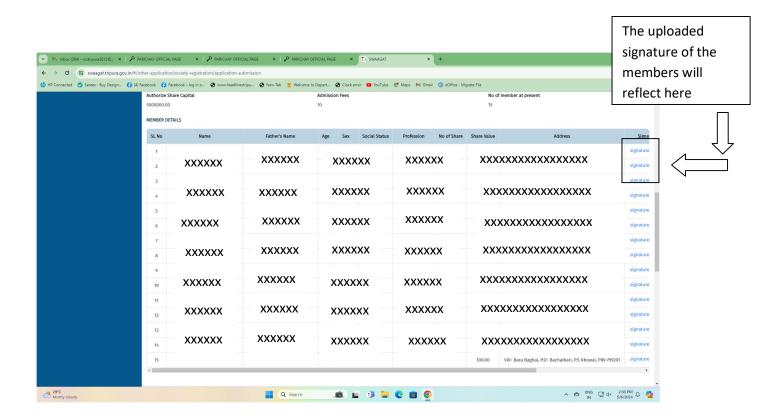

## STEPWISE GUIDE TO ACCESS THE SWAGAT PORTAL

FOR REGISTRATION OF COOPERATIVE SOCIETIES

Step 1: Access the Department of Cooperation's website (<a href="https://cooperation.tripura.gov.in/">https://cooperation.tripura.gov.in/</a>).









Step 4: The SWAAGAT home page will open.



Step 5: Fill in the required fields and click on register.



Step 6: Go to SWAAGAT homepage and click on Login



Step 7: Click on Enterprise Login



Step 8: Fill up the user credentials and log in



Step 9: After logging in the dashboard will appear as below.



Step 10: Under special services tab, click on Cooperative Society Registration and the details of the Society will appear as shown below.







## Step 11: Upload the required fields and proceed.