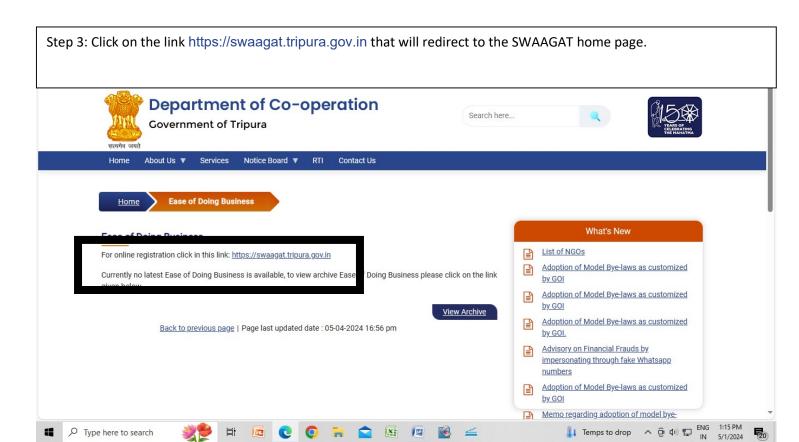

## STEPWISE GUIDE TO ACCESS THE SWAGAT PORTAL

FOR REGISTRATION OF COOPERATIVE SOCIETIES

Step 1: Access the Department of Cooperation's website (<a href="https://cooperation.tripura.gov.in/">https://cooperation.tripura.gov.in/</a>).