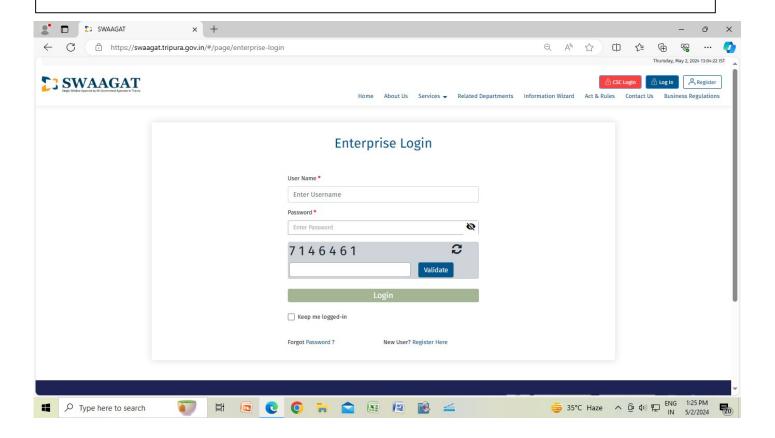

Step 4: The SWAAGAT home page will open.

Step 5: Fill in the required fields and click on register.

Step 6: Go to SWAAGAT homepage and click on Login

Step 7: Click on Enterprise Login

Step 8: Fill up the user credentials and log in