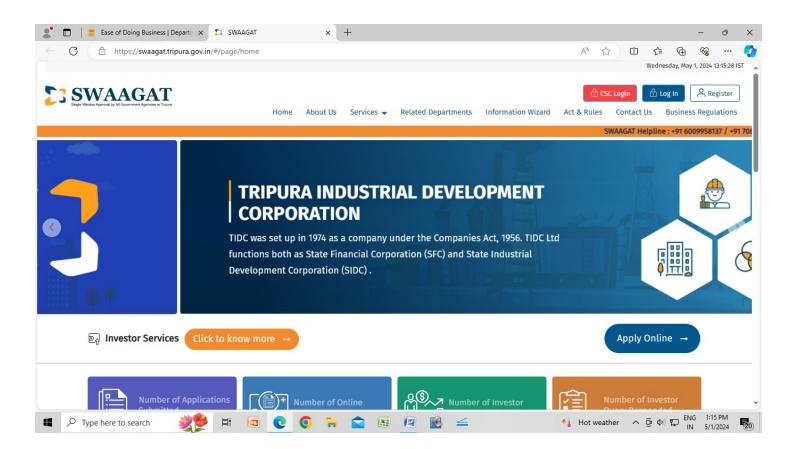

Step 4: The SWAAGAT home page will open.

Step 5: Fill in the required fields and click on register.

Step 6: Go to SWAAGAT homepage and click on Login

Step 7: Click on Enterprise Login

Step 8: Fill up the user credentials and log in