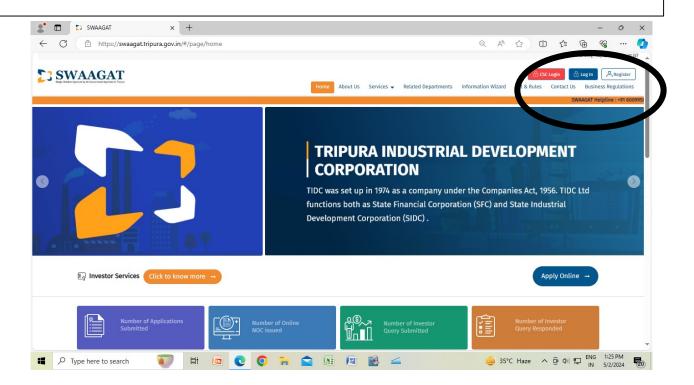

Step 4: The SWAAGAT home page will open.

Step 5: Fill in the required fields and click on register.

Step 6: Go to SWAAGAT homepage and click on Login

Step 7: Click on Enterprise Login

Step 8: Fill up the user credentials and log in