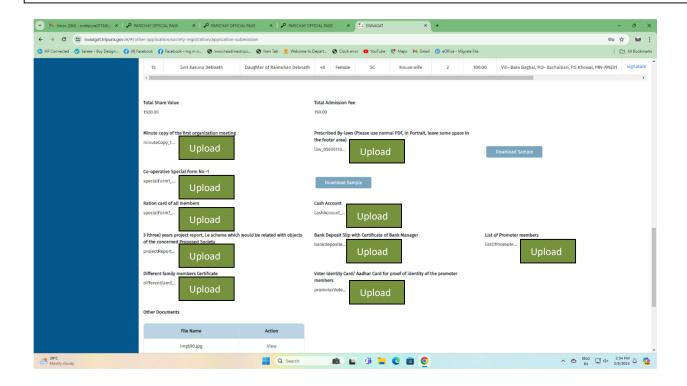

## STEPWISE GUIDE TO ACCESS THE SWAGAT PORTAL

FOR REGISTRATION OF COOPERATIVE SOCIETIES

Step 1: Access the Department of Cooperation's website (<a href="https://cooperation.tripura.gov.in/">https://cooperation.tripura.gov.in/</a>).









Step 4: The SWAAGAT home page will open.



Step 5: Fill in the required fields and click on register.



Step 6: Go to SWAAGAT homepage and click on Login



Step 7: Click on Enterprise Login



Step 8: Fill up the user credentials and log in



Step 9: After logging in the dashboard will appear as below.



Step 10: Under special services tab, click on Cooperative Society Registration and the details of the Society will appear as shown below.







## Step 11: Upload the required fields and proceed.