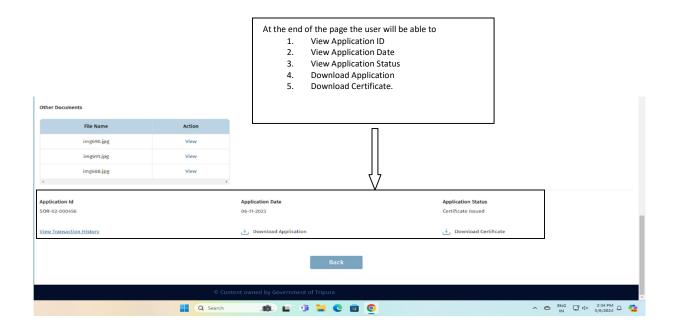

## STEPWISE GUIDE TO ACCESS THE SWAGAT PORTAL

FOR REGISTRATION OF COOPERATIVE SOCIETIES

Step 1: Access the Department of Cooperation's website (<a href="https://cooperation.tripura.gov.in/">https://cooperation.tripura.gov.in/</a>).









Step 4: The SWAAGAT home page will open.



Step 5: Fill in the required fields and click on register.



Step 6: Go to SWAAGAT homepage and click on Login



Step 7: Click on Enterprise Login



Step 8: Fill up the user credentials and log in



Step 9: After logging in the dashboard will appear as below.



Step 10: Under special services tab, click on Cooperative Society Registration and the details of the Society will appear as shown below.







## Step 11: Upload the required fields and proceed.