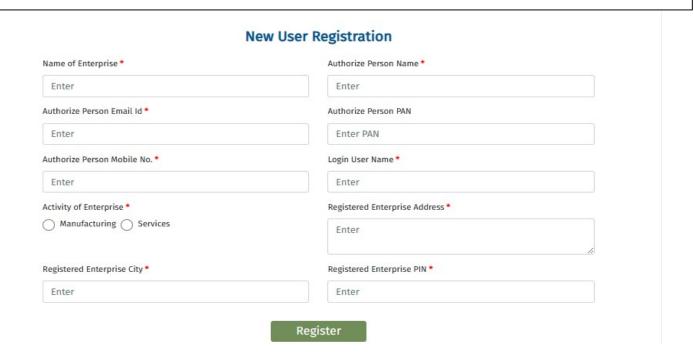

Step 4: The SWAAGAT home page will open.

Step 5: Fill in the required fields and click on register.

Step 6: Go to SWAAGAT homepage and click on Login

Step 7: Click on Enterprise Login

Step 8: Fill up the user credentials and log in